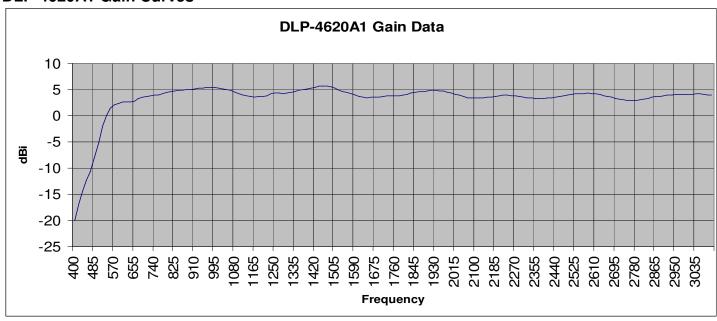

#### **DLP-4620A1 Gain Curves**

#### **Electrical Specifications**

Frequency Coverage: 600 MHz - 3.0 GHz

Azimuths Coverage: 360°

DF Technique: sequential

Antenna: 4-element log-periodic dipole array

Gain: 3 to 5 dBi Bearing Accuracy: 9° rms