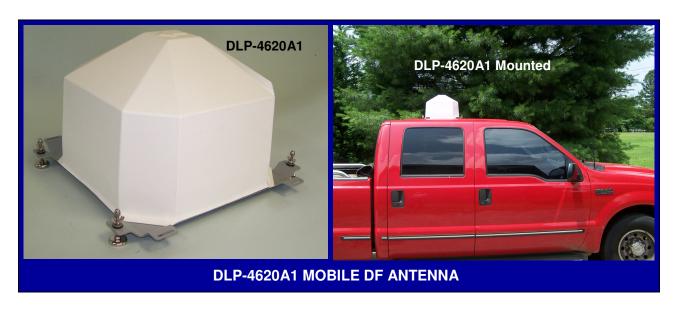

# PRODUCT SPECIFICATIONS Product Code --- DLP-4620A1 MOBILE DF ANTENNA

### **Description: An Accurate, Compact Antenna for Mobile Operations**

The **DLP-4620A1** Mobile DF Antenna is a combination (UHF & L Band) antenna, consisting of four vertically polarized log periodic elements enclosed in a vacuum formed, ruggedized, compact, lightweight, abrasive-resistant plastic cover with UV protection. The DLP-4520A1 is designed to receive vertically polarized signals in the 600 MHz to 3 GHz frequency range providing accurate and repeatable bearings.

The antenna enclosure is designed to be mounted on a steel vehicle roof. Magnetic mounts are attached to the base to provide stability and facilitate quick and easy vehicle installation. Slots for safety straps are also included.